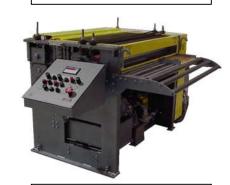

### SITUAT SPACIFICATIONS

| Industrial Duty Model |                                                                                                                                          |                                                                                                                                                             |                                                                                                                                                                                                                          |                |                |                |  |  |  |  |  |
|-----------------------|------------------------------------------------------------------------------------------------------------------------------------------|-------------------------------------------------------------------------------------------------------------------------------------------------------------|--------------------------------------------------------------------------------------------------------------------------------------------------------------------------------------------------------------------------|----------------|----------------|----------------|--|--|--|--|--|
|                       | 448                                                                                                                                      | 460                                                                                                                                                         | 548                                                                                                                                                                                                                      | 560            | 648            | 660            |  |  |  |  |  |
| Overall Width         | 66"                                                                                                                                      | 77 ½"                                                                                                                                                       | 66"                                                                                                                                                                                                                      | 77 ½"          | 66"            | 77 ½"          |  |  |  |  |  |
| Overall Depth         | 30"                                                                                                                                      | 30"                                                                                                                                                         | 30"                                                                                                                                                                                                                      | 30"            | 30"            | 30"            |  |  |  |  |  |
| Overall Height        | 43 ½"                                                                                                                                    | 43 ½"                                                                                                                                                       | 50"                                                                                                                                                                                                                      | 50"            | 50"            | 50"            |  |  |  |  |  |
| Shipping Weight       | 1300                                                                                                                                     | 1600                                                                                                                                                        | 2200                                                                                                                                                                                                                     | 2500           | 3000           | 3300           |  |  |  |  |  |
| Max Sheet Width       | 49 ½"                                                                                                                                    | 61 ½"                                                                                                                                                       | 49 ½"                                                                                                                                                                                                                    | 61 ½"          | 49 ½"          | 61 ½"          |  |  |  |  |  |
| Pass Line Height      | 38"                                                                                                                                      | 38"                                                                                                                                                         | 38"                                                                                                                                                                                                                      | 38"            | 38"            | 38"            |  |  |  |  |  |
| Knife Arbor Diameter  | 4"                                                                                                                                       | 4"                                                                                                                                                          | 5"                                                                                                                                                                                                                       | 5"             | 6"             | 6"             |  |  |  |  |  |
| Knife Dimensions      | 4" x 6" x 1"                                                                                                                             | 4" x 6" x 1"                                                                                                                                                | 5" x 7" x 1 ½"                                                                                                                                                                                                           | 5" x 7" x 1 ½" | 6" x 9" x 1 ½" | 6" x 9" x 1 ½" |  |  |  |  |  |
| Motor                 | 1 HP                                                                                                                                     | 1 HP                                                                                                                                                        | 3 HP                                                                                                                                                                                                                     | 2 HP           | 7 ½ HP         | 5 HP           |  |  |  |  |  |
| Speed                 | 80 fpm                                                                                                                                   | 80 fpm                                                                                                                                                      | 100 fpm                                                                                                                                                                                                                  | 100 fpm        | 100 fpm        | 100 fpm        |  |  |  |  |  |
| Voltage               | 120V 1                                                                                                                                   | ph. 60 Hz                                                                                                                                                   | 240/480V 3 ph. 60 Hz                                                                                                                                                                                                     |                |                |                |  |  |  |  |  |
| Standards             | thread screws with c<br>dial indicator, Ha<br>outboard squaring g<br>wrench, Three sets<br>stripper ring asso                            | or penetration via fine-<br>connecting chain with a<br>and wheel adjustable<br>guide, T-handle Allen<br>of knives and rubber<br>emblies, Operating<br>anual | Adjustable top arbor penetration via Jack Screws with a dial indicator, Hand wheel adjustable outboard squaring guide, T-handle Allen wrench, Three sets of knives and rubber stripper ring assemblies, Operating manual |                |                |                |  |  |  |  |  |
| Options               | Extra tooling, Special tooling, Variable speed drives, Centering type entry guides, Passline rolls, Overrunning clutch, Air clutch/brake |                                                                                                                                                             |                                                                                                                                                                                                                          |                |                |                |  |  |  |  |  |