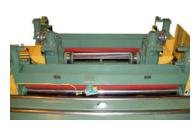

## MISTALLY FORTIS

Included, as a standard on the Industrial Duty Slitters is rubber stripper rings to prevent twisting material, scratches, and prevents the material from sticking in between the knives. It also serves to feed the material to assure a straight cut.