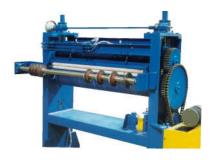

# Sheet Slitters

**Dedicated To** Increasing Customer **Profits & Productivity** 

## MISTALLY FORTIS

Included, as a standard on the Industrial Duty Slitters is rubber stripper rings to prevent twisting material, scratches, and prevents the material from sticking in between the knives. It also serves to feed the material to assure a straight cut.