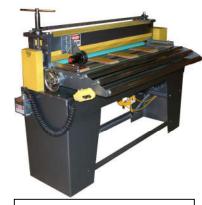

# Sheet Slitters

**Dedicated To** Increasing Customer **Profits & Productivity** 

### SITUAT SPACIFICATIONS

| Industrial Duty Model |                                                                                                                                          |                                                                                                                                                             |                                                                                                                                                                                                                          |                |                |                |  |  |  |  |  |
|-----------------------|------------------------------------------------------------------------------------------------------------------------------------------|-------------------------------------------------------------------------------------------------------------------------------------------------------------|--------------------------------------------------------------------------------------------------------------------------------------------------------------------------------------------------------------------------|----------------|----------------|----------------|--|--|--|--|--|
|                       | 448                                                                                                                                      | 460                                                                                                                                                         | 548                                                                                                                                                                                                                      | 560            | 648            | 660            |  |  |  |  |  |
| Overall Width         | 66"                                                                                                                                      | 77 ½"                                                                                                                                                       | 66"                                                                                                                                                                                                                      | 77 ½"          | 66"            | 77 ½"          |  |  |  |  |  |
| Overall Depth         | 30"                                                                                                                                      | 30"                                                                                                                                                         | 30"                                                                                                                                                                                                                      | 30"            | 30"            | 30"            |  |  |  |  |  |
| Overall Height        | 43 ½"                                                                                                                                    | 43 ½"                                                                                                                                                       | 50"                                                                                                                                                                                                                      | 50"            | 50"            | 50"            |  |  |  |  |  |
| Shipping Weight       | 1300                                                                                                                                     | 1600                                                                                                                                                        | 2200                                                                                                                                                                                                                     | 2500           | 3000           | 3300           |  |  |  |  |  |
| Max Sheet Width       | 49 ½"                                                                                                                                    | 61 ½"                                                                                                                                                       | 49 ½"                                                                                                                                                                                                                    | 61 ½"          | 49 ½"          | 61 ½"          |  |  |  |  |  |
| Pass Line Height      | 38"                                                                                                                                      | 38"                                                                                                                                                         | 38"                                                                                                                                                                                                                      | 38"            | 38"            | 38"            |  |  |  |  |  |
| Knife Arbor Diameter  | 4"                                                                                                                                       | 4"                                                                                                                                                          | 5"                                                                                                                                                                                                                       | 5"             | 6"             | 6"             |  |  |  |  |  |
| Knife Dimensions      | 4" x 6" x 1"                                                                                                                             | 4" x 6" x 1"                                                                                                                                                | 5" x 7" x 1 ½"                                                                                                                                                                                                           | 5" x 7" x 1 ½" | 6" x 9" x 1 ½" | 6" x 9" x 1 ½" |  |  |  |  |  |
| Motor                 | 1 HP                                                                                                                                     | 1 HP                                                                                                                                                        | 3 HP                                                                                                                                                                                                                     | 2 HP           | 7 ½ HP         | 5 HP           |  |  |  |  |  |
| Speed                 | 80 fpm                                                                                                                                   | 80 fpm                                                                                                                                                      | 100 fpm                                                                                                                                                                                                                  | 100 fpm        | 100 fpm        | 100 fpm        |  |  |  |  |  |
| Voltage               | 120V 1                                                                                                                                   | ph. 60 Hz                                                                                                                                                   | 240/480V 3 ph. 60 Hz                                                                                                                                                                                                     |                |                |                |  |  |  |  |  |
| Standards             | thread screws with c<br>dial indicator, Ha<br>outboard squaring g<br>wrench, Three sets<br>stripper ring asso                            | or penetration via fine-<br>connecting chain with a<br>and wheel adjustable<br>guide, T-handle Allen<br>of knives and rubber<br>emblies, Operating<br>anual | Adjustable top arbor penetration via Jack Screws with a dial indicator, Hand wheel adjustable outboard squaring guide, T-handle Allen wrench, Three sets of knives and rubber stripper ring assemblies, Operating manual |                |                |                |  |  |  |  |  |
| Options               | Extra tooling, Special tooling, Variable speed drives, Centering type entry guides, Passline rolls, Overrunning clutch, Air clutch/brake |                                                                                                                                                             |                                                                                                                                                                                                                          |                |                |                |  |  |  |  |  |