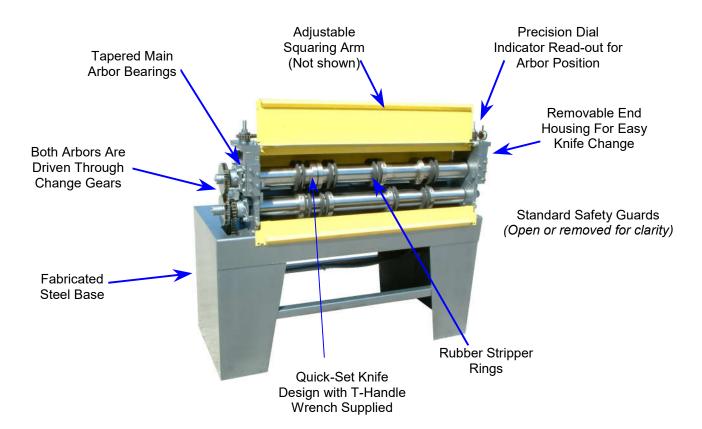

### SITUAT SPACIFICATIONS

| Industrial Duty Model |                                                                                                                                          |                                                                                                                                                             |                                                                                                                                                                                                                          |                |                |                |  |  |  |  |  |
|-----------------------|------------------------------------------------------------------------------------------------------------------------------------------|-------------------------------------------------------------------------------------------------------------------------------------------------------------|--------------------------------------------------------------------------------------------------------------------------------------------------------------------------------------------------------------------------|----------------|----------------|----------------|--|--|--|--|--|
|                       | 448                                                                                                                                      | 460                                                                                                                                                         | 548                                                                                                                                                                                                                      | 560            | 648            | 660            |  |  |  |  |  |
| Overall Width         | 66"                                                                                                                                      | 77 ½"                                                                                                                                                       | 66"                                                                                                                                                                                                                      | 77 ½"          | 66"            | 77 ½"          |  |  |  |  |  |
| Overall Depth         | 30"                                                                                                                                      | 30"                                                                                                                                                         | 30"                                                                                                                                                                                                                      | 30"            | 30"            | 30"            |  |  |  |  |  |
| Overall Height        | 43 ½"                                                                                                                                    | 43 ½"                                                                                                                                                       | 50"                                                                                                                                                                                                                      | 50"            | 50"            | 50"            |  |  |  |  |  |
| Shipping Weight       | 1300                                                                                                                                     | 1600                                                                                                                                                        | 2200                                                                                                                                                                                                                     | 2500           | 3000           | 3300           |  |  |  |  |  |
| Max Sheet Width       | 49 ½"                                                                                                                                    | 61 ½"                                                                                                                                                       | 49 ½"                                                                                                                                                                                                                    | 61 ½"          | 49 ½"          | 61 ½"          |  |  |  |  |  |
| Pass Line Height      | 38"                                                                                                                                      | 38"                                                                                                                                                         | 38"                                                                                                                                                                                                                      | 38"            | 38"            | 38"            |  |  |  |  |  |
| Knife Arbor Diameter  | 4"                                                                                                                                       | 4"                                                                                                                                                          | 5"                                                                                                                                                                                                                       | 5"             | 6"             | 6"             |  |  |  |  |  |
| Knife Dimensions      | 4" x 6" x 1"                                                                                                                             | 4" x 6" x 1"                                                                                                                                                | 5" x 7" x 1 ½"                                                                                                                                                                                                           | 5" x 7" x 1 ½" | 6" x 9" x 1 ½" | 6" x 9" x 1 ½" |  |  |  |  |  |
| Motor                 | 1 HP                                                                                                                                     | 1 HP                                                                                                                                                        | 3 HP                                                                                                                                                                                                                     | 2 HP           | 7 ½ HP         | 5 HP           |  |  |  |  |  |
| Speed                 | 80 fpm                                                                                                                                   | 80 fpm                                                                                                                                                      | 100 fpm                                                                                                                                                                                                                  | 100 fpm        | 100 fpm        | 100 fpm        |  |  |  |  |  |
| Voltage               | 120V 1                                                                                                                                   | ph. 60 Hz                                                                                                                                                   | 240/480V 3 ph. 60 Hz                                                                                                                                                                                                     |                |                |                |  |  |  |  |  |
| Standards             | thread screws with c<br>dial indicator, Ha<br>outboard squaring g<br>wrench, Three sets<br>stripper ring asso                            | or penetration via fine-<br>connecting chain with a<br>and wheel adjustable<br>guide, T-handle Allen<br>of knives and rubber<br>emblies, Operating<br>anual | Adjustable top arbor penetration via Jack Screws with a dial indicator, Hand wheel adjustable outboard squaring guide, T-handle Allen wrench, Three sets of knives and rubber stripper ring assemblies, Operating manual |                |                |                |  |  |  |  |  |
| Options               | Extra tooling, Special tooling, Variable speed drives, Centering type entry guides, Passline rolls, Overrunning clutch, Air clutch/brake |                                                                                                                                                             |                                                                                                                                                                                                                          |                |                |                |  |  |  |  |  |

## MISTALLY FORTIS

Included, as a standard on the Industrial Duty Slitters is rubber stripper rings to prevent twisting material, scratches, and prevents the material from sticking in between the knives. It also serves to feed the material to assure a straight cut.