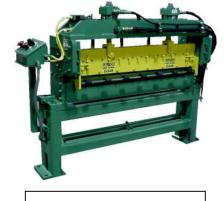

# Sheet Slitters

**Dedicated To** Increasing Customer **Profits & Productivity** 

## MISTALLY FORTIS

Included, as a standard on the Industrial Duty Slitters is rubber stripper rings to prevent twisting material, scratches, and prevents the material from sticking in between the knives. It also serves to feed the material to assure a straight cut.