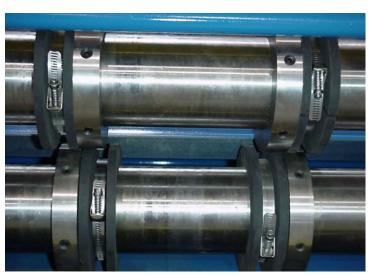

## MISTALLY FORTIS

Included, as a standard on the Industrial Duty Slitters is rubber stripper rings to prevent twisting material, scratches, and prevents the material from sticking in between the knives. It also serves to feed the material to assure a straight cut.