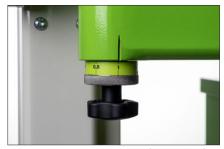

3.93" high divided, high quality quick-change tooling all the way. Generous opening height of clamping beam of 3.93".

Clamping pressure adjustment for best results and an easy way to operate.

Corner tools as standard for maximum flexibility. Tool height in lower beam is 2.36" and the tools in the folding beam are 3.7" high.