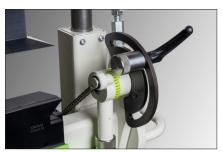

Adjust the sheet thickness on the fly to get perfect

Easy setting of folding angles with bending angle stop.

The T-groove back gauge allows flexible set-ups and great repeatability. Max back gauge depth 23". (Option)