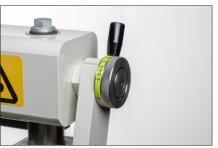

Adjust the sheet thickness on the fly to get perfect

Easy setting of folding angles with bending angle stop.

The T-groove back gauge allows flexible set-ups and great repeatability. Max back gauge depth 23". (Option)