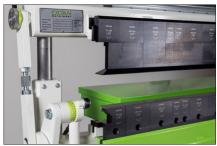

3.93" high divided, high quality quick-change tooling all the way. Generous opening height of clamping beam of 3.93".

Clamping pressure adjustment for best results and an easy way to operate.

Corner tools as standard for maximum flexibility. Tool height in lower beam is 2.36" and the tools in the folding beam are 3.7" high.