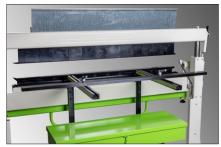

Adjust the sheet thickness on the fly to get perfect

Easy setting of folding angles with bending angle stop.

The T-groove back gauge allows flexible set-ups and great repeatability. Max back gauge depth 23". (Option)