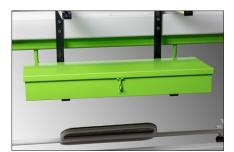

A smart storage box for tools and divided box tooling is standard.

The ergonomically placed foot pedal gives you freedom and at the same time full control.

Wheels as standard, lets you move your folder with